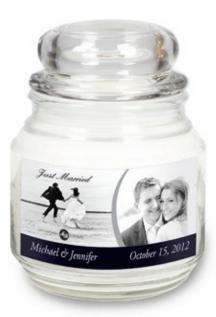

# Custom Fundraising and Gift Candles

Now you can customize Mia Bella's candles for your school, office or organization. Call your local distributor to find out more about this program.