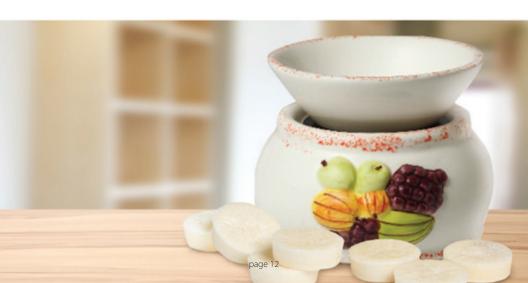

## Scent-Simmer™ Lighted Warmers

Blue Marble

Black Marble

Ivory Marble page 10

Hunter Green Marble

Burgundy Marble

Country Home

Country Living

Dragonfly

Humming Bird

Panda Bear

Bird House