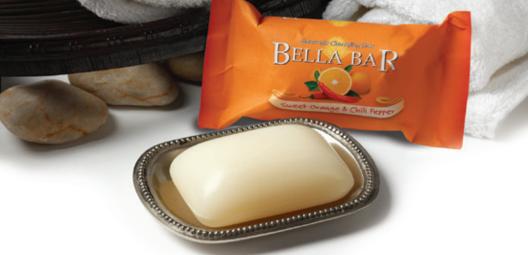

### Bella Bar™

Once you experience the benefits of this amazing body bar you will never want to go back to your ordinary soap again! Many soap bars can strip your skin of moisture leaving it dry and itchy - actually making your skin age faster! Bella Bars contain natural ingredients that help protect skin's natural moisture barrier. Bella Bars are ideal for all skin types plus can be used as shampoo and shaving cream. Net wt 5 oz, 140 g

MSRP \$8.95 USD MSRP \$11.49 CAD

Sweet Orange & Chili Pepper

Bamboo & Water Mint

Stone

Grapefruit Lavender