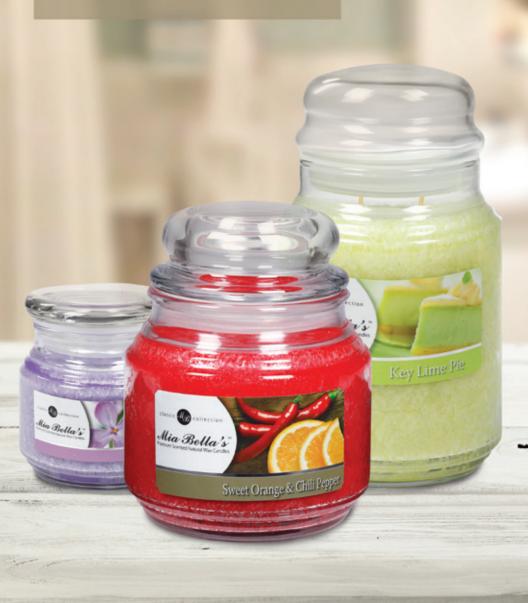

MSRP \$19<sup>.95</sup> USD MSRP \$24<sup>.95</sup> CAD Net wt 16 oz, 450 g

These are Mia Bella's most popular candles. Made of a clean burning natural palm wax blend, our jar candles are an exceptional value. They feature long burn times and a double wick design. Choose from over 70 fabulous scents! See our complete scent list on page 22.

## Mia Bella's 16 oz. Jar Candle

MSRP \$19<sup>.95</sup> USD MSRP \$24<sup>.95</sup> CAD Net wt 16 oz, 450 g