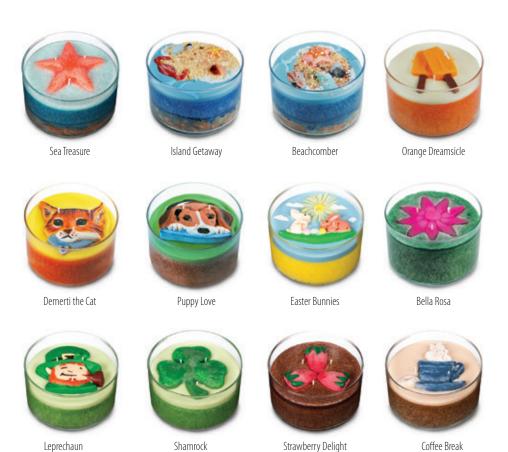

## Stunning 20 oz. Layered Coffee Table Candles!

#### **Fireside**

Deep, woodsy notes enriched with warm spices. Perfectly captures the essence of a warm and cozy evening.

#### **Hearth & Home**

Cozy blend of fresh apple perfectly balanced by spicy nuances of clove and cinnamon.

### Twilight

Infused with top notes of Indian ginger accompanied by bottom notes of earthy walnut.

#### **Iced Mint**

Fresh picked mint leaves and rich earthy notes capture the essence of this crisp fragrance.

#### **After Dark**

Elegant. Alluring. Sensual. This captivating fragrance has depth of character.

## Sculptured Signature Scents™ by Mia Bella's

Hand sculptured and hand painted by Mia Bella's artisans these candles use premier fragrances and world-class perfumes that are both elegant and alluring. Stunning designs in 20 oz. layered coffee table candles create an ambiance of relaxation and comfort.

MSRP \$24<sup>.95</sup> USD MSRP \$31<sup>.95</sup> CAD Net wt 20 oz, 565 g