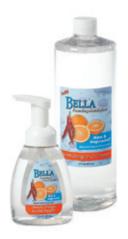

## Bella™ Foaming Hand Wash

Contains white tea extract, glycerin and other natural ingredients to keep your hands soft and supple. Convenient foaming pump makes it easy to use Bella Hand Wash anywhere in your home. Sweet Orange and Chili Pepper fragrance. Foaming Hand Pump - 7.5 fl oz, 221 mL

Refill - 33 fl oz, 975 mL

| PUMP                         | REFILL                       |
|------------------------------|------------------------------|
| MSRP \$8 <sup>.95</sup> USD  | MSRP \$29 <sup>.95</sup> USD |
| MSRP \$11 <sup>.49</sup> CAD | MSRP \$37 <sup>.49</sup> CAD |