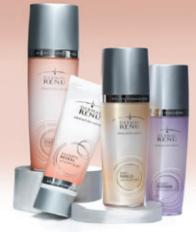

> MSRP \$13.95 USD MSRP \$17.49 CAD

Dermal Renu® 60-day system \$229.95 USD \$289.95 CAD

#### **DAYSHIELD**

AM treatment with EnduriVeil® technology

DAYSHIELD offers an array of vital nutrients in a light, non-greasy formula to bring your skin to a naturally healthy state and looking simply beautiful. Through our revolutionary EnduriVeil® technology a unique combination of active ingredients including premium moisture elements protects, restores, and repairs your skin for a noticeably more youthful glow.

#### SMOOTHREVEAL

ex-foliating gel

This gentle ex-foliating gel is luxuriously formulated to renew, refresh, and rejuvenate your skin by enhancing collagen production and even skin pigmentation. Non-damaging, jojoba beads not only lift away dirt and dead skin cells, but retain moisture, leaving your skin soft, smooth, and balanced.

#### **CLEANSTART**

cleanse and prep

This low-foaming purifying cleanser, rich in the radiant energy of botanical extracts, gently removes impurities while maintaining your skin's healthy balance of natural oils. Leaves your skin clean, refreshed, and prepared for optimum benefits of both DAYSHIELD and NIGHTRESTORE treatments

#### **NIGHTRESTORE**

PM treatment with EnduriVeil\* technology

NIGHTRESTORE is enriched with revitalizing antioxidants and intense moisture enhancers, essential to the recovery and protection of your skin's health. Our exclusive EnduriVeil® technology delivers a higher concentration of our unique combination of ingredients to continuously repair damage and restore your skin's youthfulness as you sleep.

#### **SUNSHIELD**

daily wear sunscreen - SPF 15

As a wonderful complement to the Dermal Renu® Anti-Aging Skin Care System, SUNShield is proven to protect your face from both harmful UVA/UVB rays. This lightweight, water-resistant, mineral-based sunscreen, reduces fine lines and wrinkles, while antioxidants fight against skin damage, giving your skin a youthful radiance.