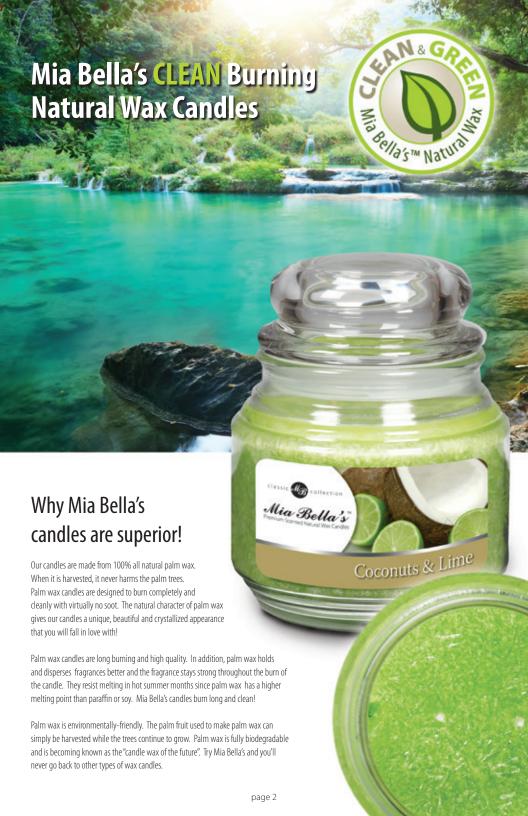

Mia Bella spring/summer CATALOG

Classic Collection

Mia Bella's

Person Scened Natural Wax Candles

Fresh Laundry

SCENTS

Sex On the Beach

MSRP \$19<sup>.95</sup> USD MSRP \$24<sup>.95</sup> CAD Net wt 16 oz, 450 g

## **Coconut Mango**

MSRP \$19<sup>.95</sup> USD MSRP \$24<sup>.95</sup> CAD Net wt 16 oz, 450 g

Strawberry Smoothie

MSRP \$19.95 USD MSRP \$24.95 CAD Net wt 16 oz, 450 q

MSRP \$19<sup>.95</sup> USD MSRP \$24<sup>.95</sup> CAD Net wt 16 oz, 450 g

MSRP \$19<sup>.95</sup> USD MSRP \$24<sup>.95</sup> CAD Net wt 16 oz, 450 g

These are Mia Bella's most popular candles. Made of a clean burning natural palm wax blend, our jar candles are an exceptional value. They feature long burn times and a double wick design. Choose from over 70 fabulous scents! See our complete scent list on page 22.