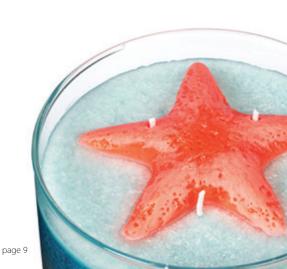

rth & Home**

Cozy blend of fresh apple perfectly balanced by spicy nuances of clove and cinnamon.

### Twilight

Infused with top notes of Indian ginger accompanied by bottom notes of earthy walnut.

#### **Iced Mint**

Fresh picked mint leaves and rich earthy notes capture the essence of this crisp fragrance.

#### **After Dark**

Elegant. Alluring. Sensual. This captivating fragrance has depth of character.



## Sculptured Signature Scents™ by Mia Bella's

Hand sculptured and hand painted by Mia Bella's artisans these candles use premier fragrances and world-class perfumes that are both elegant and alluring. Stunning designs in 20 oz. layered coffee table candles create an ambiance of relaxation and comfort.

MSRP \$24<sup>.95</sup> USD MSRP \$31<sup>.95</sup> CAD Net wt 20 oz, 565 g





## Mia Bella Plug-Ins™







MSRP \$14.95 USD MSRP \$18.95 CAD

Scent-Simmer<sup>™</sup> Designer Warmers







Fern Leaves



Country Apple



Orchard Fruit

MSRP \$17.95 USD MSRP \$22.45 CAD

## Scent-Simmer™ Warmers







lvory



Black



Blue

MSRP \$17.95 USD MSRP \$22.45 CAD

## Scent-Simmer™ Lighted Warmers



Blue Marble



Black Marble



Ivory Marble page 10



Hunter Green Marble



Burgundy Marble







Country Home



Country Living



Dragonfly



Humming Bird



Panda Bear



Bird House



## Mia Melts<sup>TM</sup> by Mia Bella's

Created with world-class perfumes that are both elegant and alluring, Mia Melts are a great way to add scent to your home or office without the flame. Melt them in your Scent Simmer or Plug-Ins electric warmer for a wonderful burst of arom