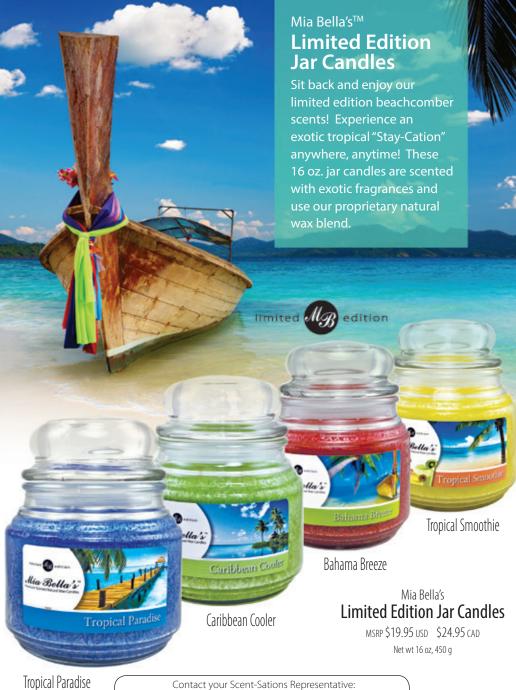

## Mia Bella's 16 oz. Jar Candle

MSRP \$19<sup>.95</sup> USD MSRP \$24<sup>.95</sup> CAD Net wt 16 oz, 450 g

MSRP \$19<sup>.95</sup> USD MSRP \$24<sup>.95</sup> CAD Net wt 16 oz, 450 g

These are Mia Bella's most popular candles. Made of a clean burning natural palm wax blend, our jar candles are an exceptional value. They feature long burn times and a double wick design. Choose from over 70 fabulous scents! See our complete scent list on page 22.