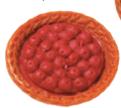

## Pie Candles

Exclusively from "Mia Bella's Bakery!" Experience the great smell of fresh baked pies from beautifully hand crafted candles. They come complete with their own pie tin and box, just like you would find at your local bakery! Each and every one is made with the same natural palm wax formula found in our popular jar candles. 5" Dia - Net wt 8 oz, 225 g

MSRP \$19.95 USD \$24.49 CAD

Chocolate Dream

Blueberry

page 13

Cherry