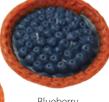

## Pie Candles

Exclusively from "Mia Bella's Bakery!" Experience the great smell of fresh baked pies from beautifully hand crafted candles. They come complete with their own pie tin and box, just like you would find at your local bakery! Each and every one is made with the same natural palm wax formula found in our popular jar candles. 5" Dia - Net wt 8 oz, 225 g

MSRP \$19.95 USD \$24.49 CAD

Chocolate Dream

Blueberry

page 13

Cherry