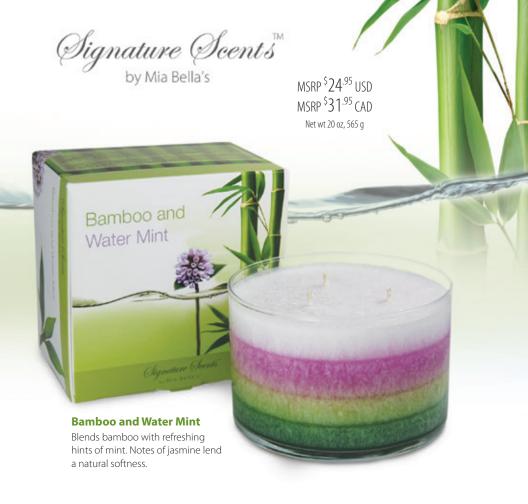

## Sculptured Signature Scents™ by Mia Bella's

Hand sculptured and hand painted by Mia Bella's artisans these candles use premier fragrances and world-class perfumes that are both elegant and alluring. Stunning designs in 20 oz. layered coffee table candles create an ambiance of relaxation and comfort.

MSRP \$24<sup>.95</sup> USD MSRP \$31<sup>.95</sup> CAD Net wt 20 oz, 565 g