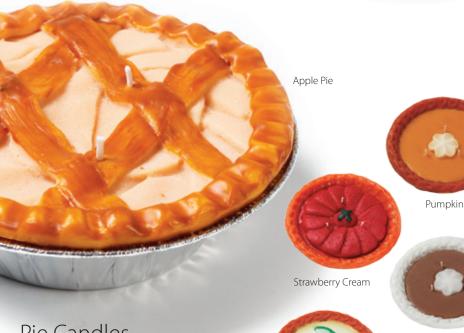

## Pie Candles

Exclusively from "Mia Bella's Bakery!" Experience the great smell of fresh baked pies from beautifully hand crafted candles. They come complete with their own pie tin and box, just like you would find at your local bakery! Each and every one is made with the same natural palm wax formula found in our popular jar candles. 5" Dia - Net wt 8 oz, 225 g

MSRP \$19.95 USD \$24.49 CAD

Chocolate Dream

Blueberry

page 13

Cherry