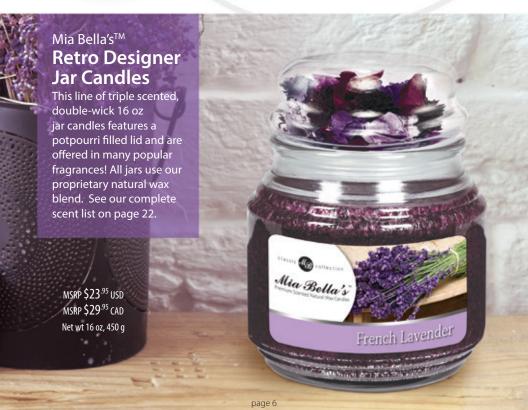

## Mia Bella's 16 oz. Jar Candle

MSRP \$19<sup>.95</sup> USD MSRP \$24<sup>.95</sup> CAD Net wt 16 oz, 450 g